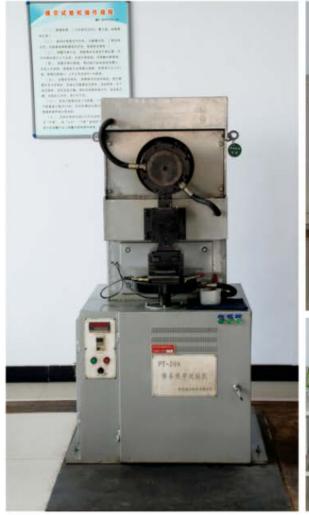

With more than 20 years of development, our group has four sub-factories, two factories in Anyang for producing profile steel, bailey bridge, rail fasteners and halfen channel; two factories in Jiaxing and Jiaozuo for producing off-road steel wheel. Now we have one provincial technical center with various testing equipments that can do physical and chemical checking. We are also ISO9001/TS16949, ISO14001 and ISO18000 certified company.

### **Inspect Equipment and Quality Control**